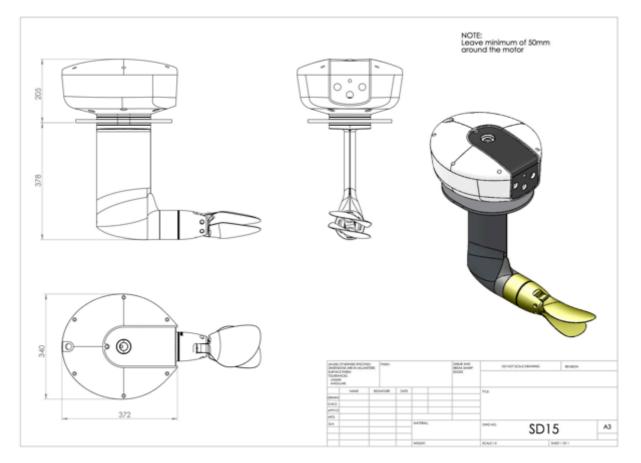

## Measures of saildrive & motor

### Measures of the motor controller unit

w: 380 mm d: 260 mm h: 180 mm