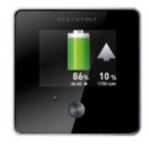

# Display

3.2" color display Button to activate MIPT-regeneration Battery status, drive direction, hours to go and motor rpm Power level in percent Reliable Plug&Play CAN-bus technology

Phone: +358 40 717 6336 Fax: +358 42 717 6336 info@oceanvolt.com www.oceanvolt.com