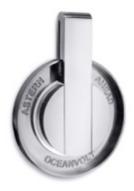

# Throttle lever

Marine grade aluminum Award winning design: Pittman Innovation Award 2013, DAME 2012, Clean Design Award 2012, Tilt lever for Drive-mode LED's indicating motor status CAN-bus connection