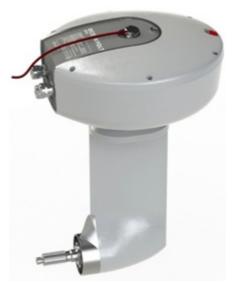

### Motor

Synchronous permanent magnet motor Saildrive with 1,93:1 reduction Lightweight: Weighs only 42kg (motor & saildrive) The only complete electric inboard propulsion system with

- Closed circulation liquid cooling, provides both cooling and lubrication
- EMC-certification

## Technical data SD 15

| Nominal power                | 15 kW    |
|------------------------------|----------|
| Nominal torque               | 65 Nm    |
| Speed                        | 2200 rpm |
| Reduction ratio              | 1,93:1   |
| Nominal battery voltage      | 48V      |
| Liquid closed cooling system |          |
| Weight                       | 42 kg    |
|                              |          |